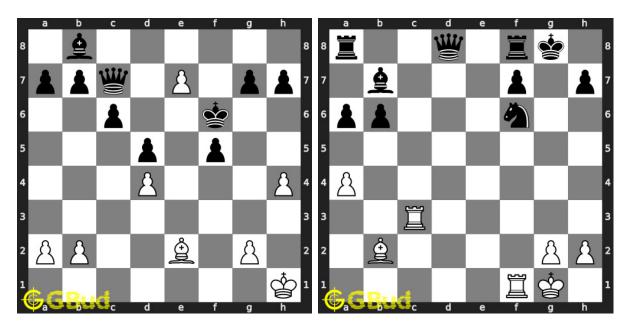

Access the latest version of this article at https://gbud.in/blog/game/chess/chess-puzzles/chess-zugzwang-puzzles-31-to-40.html

**35. Give check and gain queen** Level : easy, Next Move : Black Solution : https://gbud.in/g4t26y4

**36.** Mate in 3 moves Level : hard, Next Move : White Solution : https://gbud.in/g4t26y4

**37. Mate in 3 moves** Level : hard, Next Move : White Solution : https://gbud.in/g4t26y4

**38. Gain opponent's queen** Level : hard, Next Move : White Solution : https://gbud.in/g4t26y4