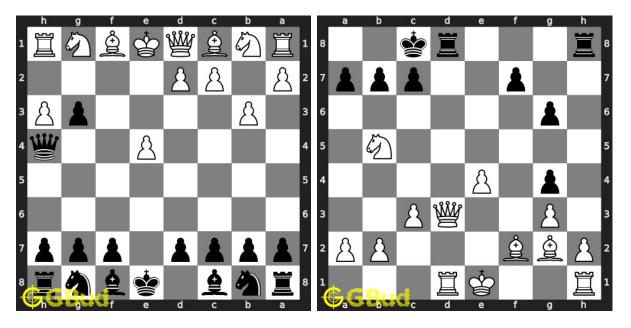

## Chess zugzwang puzzles 31 to 40

31. Mate in 3 moves Level : hard, Next Move : Black Solution : https://gbud.in/g4t26y4

32. Mate in 3 moves Level : hard, Next Move : White Solution : https://gbud.in/g4t26y4

33. Give check to king and gain queen 34. Gain opponent's queen in 3 m Level : easy, Next Move : White Solution : https://gbud.in/g4t26y4

Level : hard, Next Move : White Solution : https://gbud.in/g4t26y4