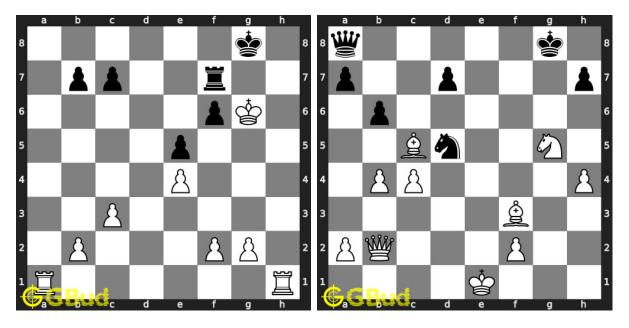

#### 40. Gain rook

Level: medium, Next Move: White Level: medium, Next Move: White Solution : https://gbud.in/g4t26y4

Figure 1: Solve other puzzles @ https://gbud.in/chsgppz