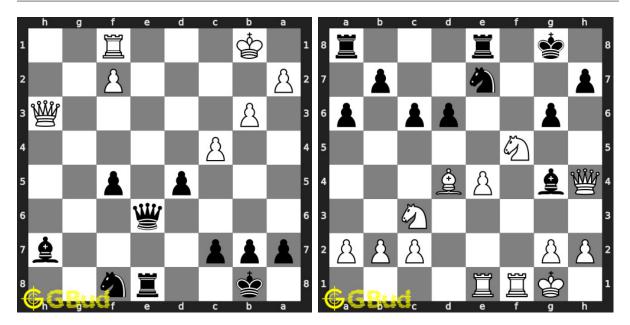

**36.** Mate in 3 moves Level : hard, Next Move : White Solution : https://gbud.in/g4t26y4

**37. Mate in 3 moves** Level : hard, Next Move : White Solution : https://gbud.in/g4t26y4

**38. Gain opponent's queen** Level : hard, Next Move : White Solution : https://gbud.in/g4t26y4

Access the latest version of this article at https://gbud.in/blog/game/chess/chess-puzzles/chess-zugzwang-puzzles-31-to-40.html

39. Mate in 2 moves Solution : https://gbud.in/g4t26y4